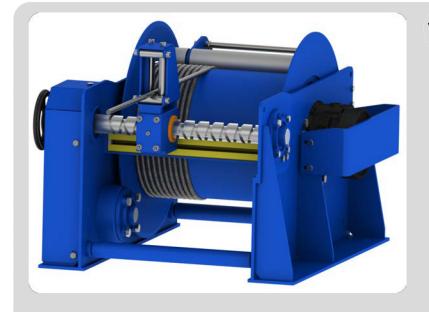

#### **WS-HPC 6000 SP**

- 2 load cells mounted
- With contra frame
- Drum guard
- Lifting eyes