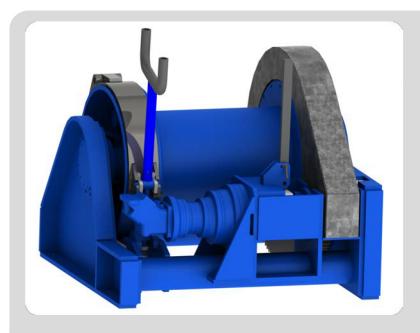

## **WS-EK 7500**

- Grooved drum
- Double cable lead (1x top/1x bottom)
- Manual brake release by hand crank