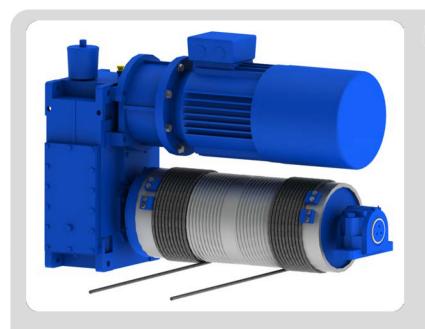

## WS-EP 51/87H SP

- Lifting force 51t / max. force 87t
- Spooling gear automatic / Acme thread
- Slack wire device
- Fleet distance compensation