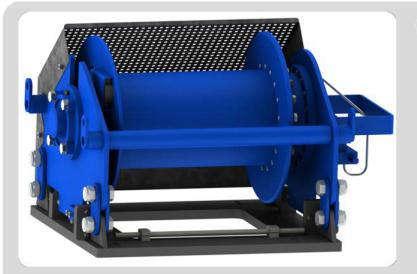

#### **WS-HPC 6000 SP**

- 2 load cells mounted
- With contra frame
- Drum guard
- Lifting eyes