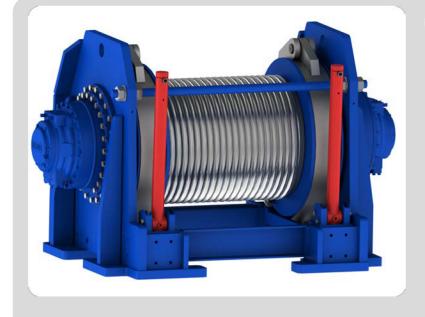

## WS-H 25/60H

- Double hydraulic controlled band brake
- Lifting force 25t / holding force 60t
- Case hardened drum