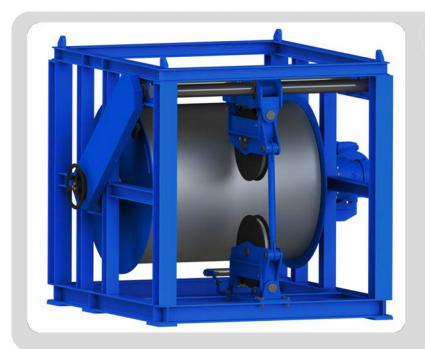

#### **WS-HPV 6000 SP**

- Suspension portal with lifting eyes
- Double knife for rope control
- Load pin hanging point