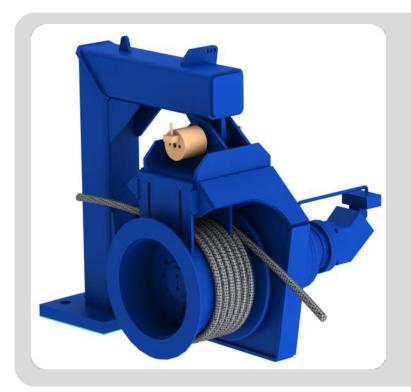

#### WS-H 650 HR

- Calliper brake
- Häglunds drive
- Slip ring unit
- Slip ring connection parts
- Load pin