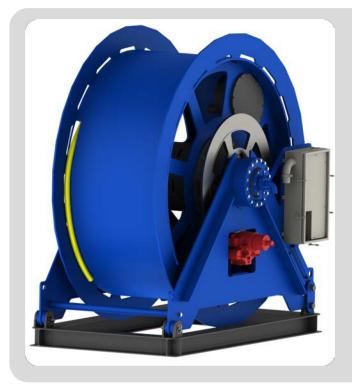

60H
- MT-EP 51/87H SP
- MT-PP 1500H SP
- MT-HPV 6000 SP
- MT-H 650 HR
- MT-HPKB 20/30
- MT-HC 1.500 SP
- MT-EPG 8100H
- MT-EK 7500

With the Winch Systems custom made winch your winch is up to specs.





#### **WS-HPC 6000 SP**

- 2 load cells mounted
- With contra frame
- Drum guard
- Lifting eyes



## WS-H 25/60H

- Double hydraulic controlled band brake
- Lifting force 25t / holding force 60t
- Case hardened drum





## WS-EP 51/87H SP

- Lifting force 51t / max. force 87t
- Spooling gear automatic / Acme thread
- Slack wire device
- Fleet distance compensation



## **WS-PP 1500H SP**

- Spooling system automatic / manual override
- DNV approved lifting eyes





#### **WS-HPV 6000 SP**

- Suspension portal with lifting eyes
- Double knife for rope control
- Load pin hanging point



#### WS-H 650 HR

- Calliper brake
- Häglunds drive
- Slip ring unit
- Slip ring connection parts
- Load pin





## WS-HPKB 20/30

- Pulling force 20t / holding force 30t
- Manual controlled band brake
- Manual controlled clutch
- Parallel drive through pinion
- Compact built



#### **WS-HC 1500 SP**

- Automatic spooling gear
- Manual override
- Chain covers





## **WS-EPG 8100 H**

- Compact built
- Double groove (Left/Right)



## **WS-EK 7500**

- Grooved drum
- Double cable lead (1x top/1x bottom)
- Manual brake release by hand crank