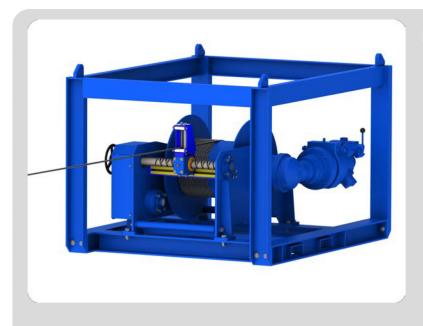

#### **WS-HPC 6000 SP**

- 2 load cells mounted
- With contra frame
- Drum guard
- Lifting eyes