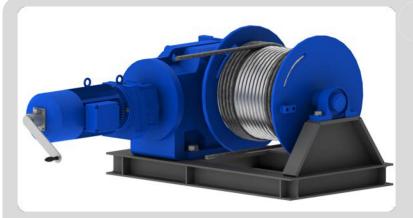

#### WS-H 650 HR

- Calliper brake
- Häglunds drive
- Slip ring unit
- Slip ring connection parts
- Load pin